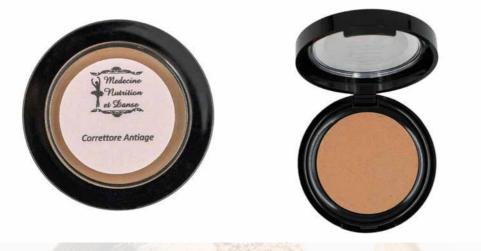

# Antiage corrector

Contains active plant ingredients that moisturize and give elasticity to the skin. It covers dark circles and minimizes imperfections. Excellent coverage, easy application. Curative effect on acne and blackheads. Promotes the closure of dilated pores.

#### Active principles:

• BETAINE + RHODIOLA ROSEA EXTRACT + YEAST EXTRACT EyePro® 3X is composed of a fermented

yeast extract, from Rhodiola Rosea and betaine deriving from sugar beets. It stimulates, energizes and moisturizes tired tissues to create the smooth and firm look of youthful skin.

#### LAMINARIA OCHROLEUCA EXTRACT

Biological Protection Factor Antileukine 6<sup>®</sup> strengthens the lipid barrier, thanks to its high concentration of phosphatidylcholine, increases skin hydration.

Antileukine 6<sup>®</sup> strongly limits the activation of keratinocytes and neutralizes the biological consequences of a UVB stress.

#### • ORGANIC JOJOBA OIL It has moisturizing properties and gives

elasticity to the skin. It allows to maintain a correct lipid film, combats the tendency to acne reducing the production of sebum.

#### ORGANIC ZEA MAYS

The organic mays starch has an emollient and softening effect.

 PRUNUS ARMENIACA KERNEL EXTRACT

Apricot wax with firming, emollient and moisturizing properties.

#### TOCOPHEROL

Plant Tocopherol, commonly known as vitamin E, is one of the most important antioxidants. It captures free radicals and protects the skin from damage and premature aging.

€ 20,00