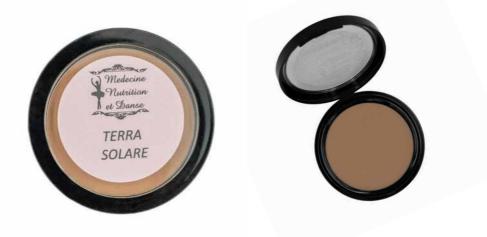

# Sun effect

It contains antioxidant, protective and opacifying active ingredients that minimize imperfections and eliminate the shiny effect. Fine texture, long lasting. It can also be used as a powder. Anti-aging healing effect, does not occlude pores.

#### Active principles:

- **ORGANIC ZEA MAZE** Has an emollient and softening effect.
- **PLANT TOCOPHEROL** Commonly known as vitamin E, is one of the most important antioxidants. It captures free radicals and protects the skin from damage and premature aging.
- SQUALENE

•

In cosmetics allows to penetrate the

deeper layers of the skin and to reform the hydrolipidic thread, weakened by sunlight and detergents. It also performs a very important protective action against the oxidative stress of the skin: the two unsaturations make it the main antioxidant agent of the epidermis.

#### • MARINE COLLAGEN

Re-enacts skin folds and prevents the appearance of new wrinkles.