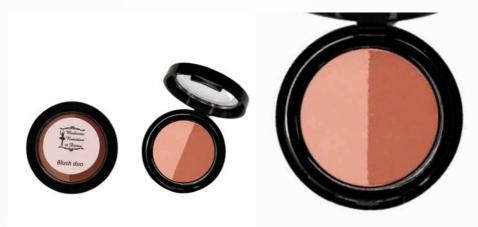

## Blush duo

Contains antioxidant, anti-aging and opacifying active ingredients that minimize imperfections. The fine texture colors the cheekbones in a natural way. Does not occlude pores and improves skin texture.

#### Active principles:

- BETAINE + RHODIOLA ROSEA EXTRACT + YEAST EXTRACT Is composed of a fermented yeast extract, from Rhodiola Rosea and betaine deriving from sugar beets. It stimulates, energizes and moisturizes tired tissues to create the smooth and firm look of youthful skin.
- LAMINARIA OCHOROLEUCA EXTRACT

Contains the Biological Protection Factor Antileukine 6<sup>®</sup> strengthens the lipid barrier, thanks to its high concentration of phosphatidylcholine, increases skin hydration. Antileukine 6<sup>®</sup> strongly limits the activation of keratinocytes and neutralizes the biological consequences of a UVB stress.

ORGANIC APRICOT OIL

The lipophilic part of the apricot has firming, emollient and moisturizing properties.

• **ORGANIC ZEA MAIZE** Has an emollient and softening effect.

#### SQUALENE

The presence of Squalene in cosmetics allows to penetrate the deeper layers of the skin and to reform the hydrolipidic thread, weakened by sunlight and detergents. It also performs a very important protective action against the oxidative stress of the skin: the two unsaturations make it the main antioxidant agent of the epidermis.

#### PLANT TOCOPHEROL

Commonly known as vitamin E, is one of the most important antioxidants. It captures free radicals and protects the skin from damage and premature aging.

€ 20,00