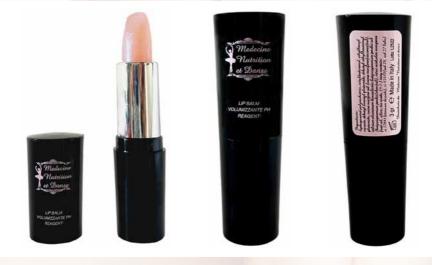

# Lip balm volumizing PH reagent

Lip balm with moisturizing and volumizing action based on collagen and hyaluronic acid. Contains special pigments that react on contact with the lips and adapt to their pH revealing their natural color. It gives the lips a rosy color that goes perfectly with your complexion.

Inside we find microbeads that reflect light. The formula is enriched with sunscreen to protect lips from sun damage, the full-bodied and enveloping texture with immediate and ultra-silky smoothness gives maximum hydration. Ideal for maintaining turgidity after treatment with the hyaluronic acid-based filler.

Revives lip color for 6-8 hours. Scent: vanilla.

How to use: it can be worn alone as a lip balm or to enhance the volume effect. It is recommended to first apply the Magic Lips product and immediately after the Lip Balm.