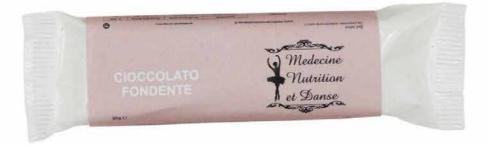

# Nutritional bars replacement

Medecine Nutrition et Danse bars replace a complete meal and are perfect to take with you even when you are away from home, providing a balanced calorie value and ensuring the right amount of carbohydrates, lipids and proteins. Replacing 1-2 meals daily with bars supports weight loss or maintenance of the desired weight. Choose from four tasty variations!

#### CHOCOLATE WITH FRESH COCONUT FLAKES

50gr - 239kcal per bar | Price: 4€

Ingredients: milk chocolate (sucrose, cocoa butter, whole milk powder, soy lecithin, natural vanilla extract) - (53%), protein mix (whey protein, calcium caseinate) - (36%), rice crispies (rice flour, sucrose, glucose syrup, cocoa powder, barley malt extract (gluten) emulsifier ( soy lecithin), salt (10%), coconut flakes (4%), peanut oil.