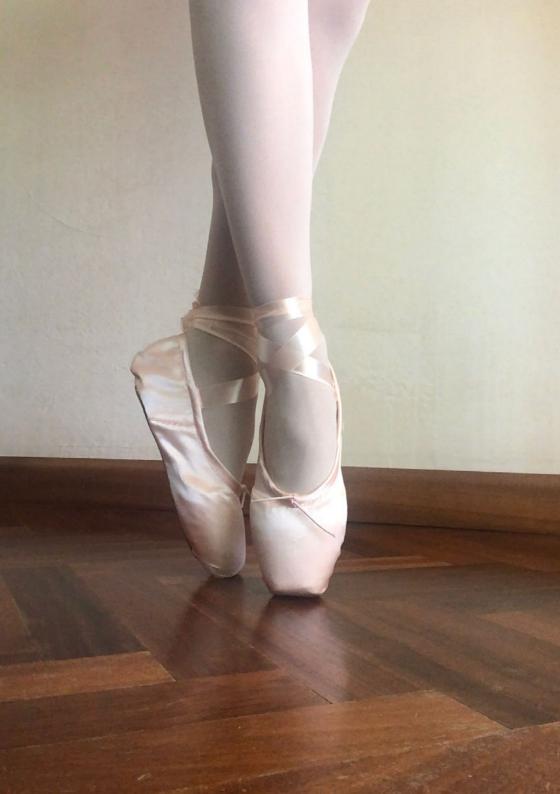

# Nutritional bars replacement

Medecine Nutrition et Danse bars replace a complete meal and are perfect to take with you even when you are away from home, providing a balanced calorie value and ensuring the right amount of carbohydrates, lipids and proteins. Replacing 1-2 meals daily with bars supports weight loss or maintenance of the desired weight. Choose from four tasty variations!

## Dark chocolate taste protein bar

WITH WHOLE CHOCOLATE PIECES

50gr - 239kcal per bar | Price: 4€

Ingredients: dark chocolate (sucrose, cocoa butter, soy lecithin, natural vanilla extract) - (53%), mix protein (whey protein, calcium caseinate) - (36%), rice crispies (rice flour, sucrose, glucose syrup, cocoa powder, barley malt extract (gluten) emulsifier (soy lecithin), salt (10%), peanut oil.